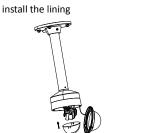

## **Installation Step:**

(1) Choose the appropriate wall to install the bracket and thread the cable

(5) Install the camera to the adaptor

and fix with screw

(2) Connect pole and adapter; thread cable and screw up

A & B are tightening screw 6 Complete the fixation and

(3) Screw up and complete the fixation of adapter and pole

7 Adjust the view of angle

(8) Installation complete

(4) Take off lower dome and lining

and install lower dome