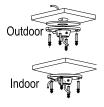

# Notice:

- The bracket should be installed on flat wall
- Waterproof rubber is necessary for outdoor application
- The wall must be capable of supporting over 3 times as much as the total weight of the camera and the mount.
- The maximum load capacity of the bracket is 4.5KG