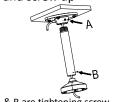

## **Installation Step:**

(1) Choose the appropriate wall to install the bracket and thread the cable

(5) Install the camera to the adaptor

and fix with screw

(2) Connect pole and adapter; thread cable and screw up

A & B are tightening screw 6 Complete the fixation and

(3) Screw up and complete the fixation of adapter and pole

7 Adjust the view of angle

(8) Installation complete

(4) Take off lower dome and lining

and install lower dome