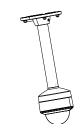

#### **Model Suitable:**

DS-2CD2712F-I(S), DS-2CD2732F-I(S), DS-2CC52xxP(N)-VP series, DS-2CC52xxP(N)-AVPIR2 series

Note: The actual dome camera may vary from the picture above.