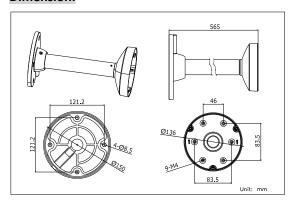

#### **Dimension:**

#### Parameter:

| Model      | DS-1271ZJ-135                |
|------------|------------------------------|
|            | Pendent Mounting Bracket for |
| Parameters | Dome Camera                  |
| Appearance | Hik White                    |
| Material   | Aluminum Alloy               |
| Dimension  | 136×565mm                    |
| Weight     | 1350g                        |